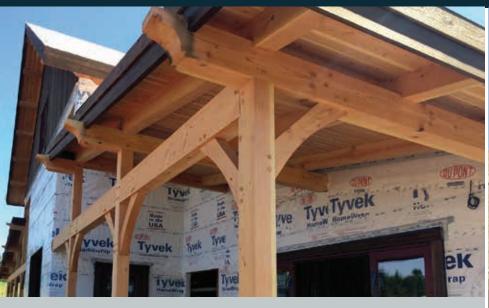

## **GREEN TIMBERS**

TIMBERS TO MEET THE MARKET NEEDS

At Elk Creek Forest Products we stock a large inventory of Douglas-fir timbers so we can meet the demands of various market needs. We can supply sizes from 2x4 to 24x24, in lengths 8'-40' for both surfaced and rough, in grades from #2 through Sel/Struc.

Whether it header stock or posts in commercial construction, #1/Btr "Lite-To-No-Wane" stock for retail, or #1/Btr FOHC for exposed timber fabrication, Elk Creek has inventory scale and a team of licensed graders to produce products that specifically meet individual market requirements.