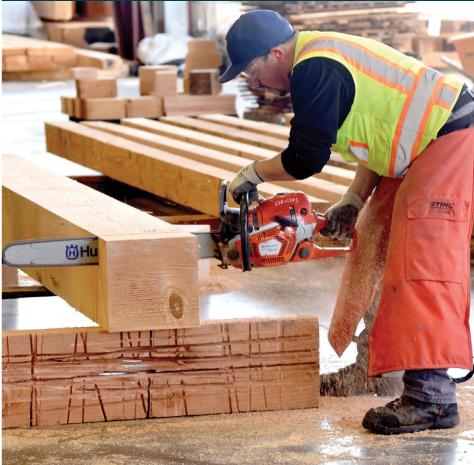

#### DRYING

COREDRY timbers are dried in proven conventional steam kilns at lower temperatures with specific air flow patterns for longer periods of time to minimize the moisture gradient from surface to core. This creates and exceptionally stable timber that will resist further shrinkage, checking, warping, and twist more eff ectively than other KD products.