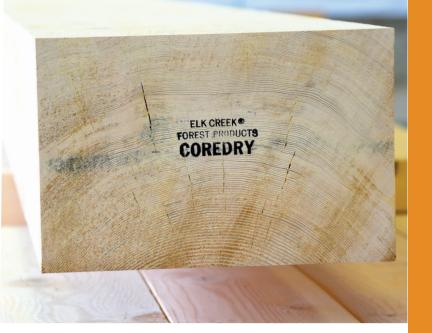

# COREDRY

#### THE BEST IN DRY DOUGLAS-FIR TIMBERS

Elk Creek Forest Products' COREDRY is specially selected from the highest quality Douglas-fir fiber available, then carefully dried up to three times longer than conventionally dried material for extra stability, performance, and appearance.

#### QUALITY

Once dried, the timbers are further scrutinized by our WLIB certified grade inspectors to meet the COREDRY standard. All timbers are hand selected from free of heart center (FOHC) material for the best density and appearance possible. COREDRY timbers are stamped as #1 Dense or Select Structural.