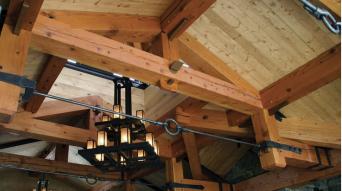

#### THE BEST IN DRY DOUGLAS-FIR TIMBERS

Elk Creek Forest Products' COREDRY is specially selected from the highest quality Douglas-fir fiber available, then carefully dried up to three times longer than conventionally dried material for extra stability, performance, and appearance.