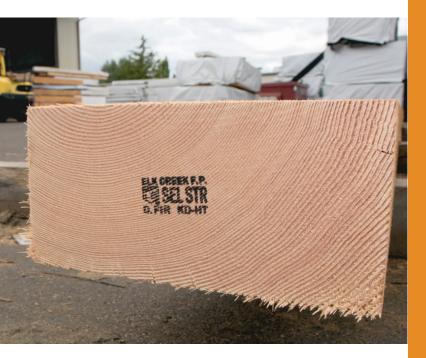

## SEL STR / #1 DENSE

#### QUALITY

Once dried, the timbers are further scrutinized by our WLIB certified grade inspectors to meet the COREDRY standard. All timbers are hand selected from free of heart center (FOHC) material for the best density and appearance possible. COREDRY timbers are stamped as #1 Dense or Select Structural.