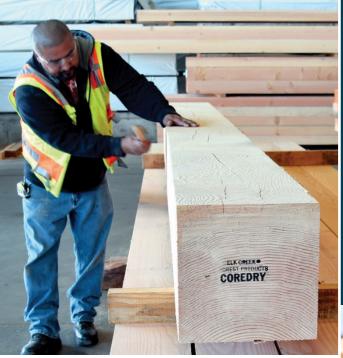

# COREDRY

#### QUALITY

Once dried, the timbers are further scrutinized by our WLIB certified grade inspectors to meet the COREDRY standard. All timbers are hand selected from free of heart center (FOHC) material for the best density and appearance possible. COREDRY timbers are stamped as #1 Dense or Select Structural.